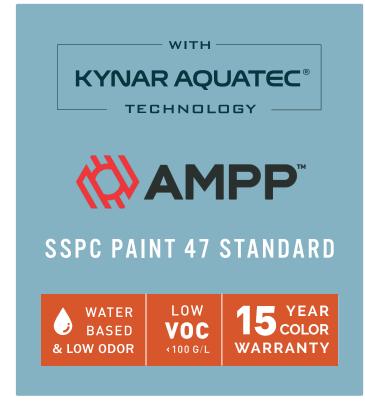

### SMART CHEMISTRY · EXTREME PERFORMANCE

NeverFade® Façade Restoration Coatings with Kynar Aquatec® PVDF resin are superior performance coating systems for architectural use. NeverFade® is proven to significantly extend the life of industrial and commercial building materials for over 20 years.

#### ABOUT THE CHEMISTRY

The heart of the Kynar® PVDF emulsion technology is the carbon-fluorine (C-F) bond, which is the key ingredient in NeverFade® formulations. The C-F bond is one of the strongest bonds known and it is the basis for extreme weatherability, withstanding harsh thermal, chemical, and ultraviolet environmental conditions.