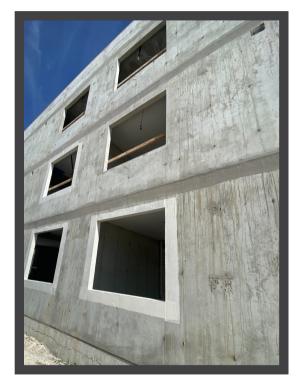

BLOCKSEAL<sup>™</sup> is a liquid-applied, waterproof coating that seals window and door substrates in new and existing applications. It is a water-based, low VOC, acrylic adhesive that provides excellent adhesion on a wide variety of surfaces including: weathered wood, shakes, plywood, clapboard, primed metal, galvanized, urethane, polyester, adobe, brick, stucco, concrete, masonry, slate, slab, and various other substrates.

This high-resin formula with ceramic pigments creates a watertight seal, keeping moisture from penetrating door and window openings beneath the exterior façade of the structure. BLOCKSEAL<sup>™</sup> is intended for residential, commercial and industrial applications