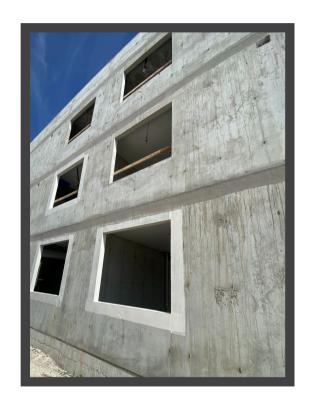

## **LIQUID FLASHING**

BLOCKSEAL® is a liquid-applied, waterproof coating that seals window and door substrates in new and existing applications. It is a water-based, low VOC, acrylic adhesive that provides excellent adhesion on a wide variety of surfaces including: weathered wood, shakes, plywood, clapboard, primed metal, galvanized, urethane, polyester, adobe, brick, stucco, concrete, masonry, slate, slab, and various other substrates.

This high-resin formula with ceramic pigments creates a watertight seal, keeping moisture from penetrating door and window openings beneath the exterior façade of the structure. BLOCKSEAL is intended for residential, commercial and industrial applications